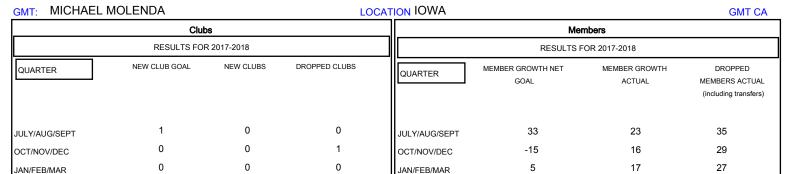

APR/MAY/JUNE

0

0

## District 9 SE

Results as of: 03/31/2018

0

0

-15

APR/MAY/JUNE

0