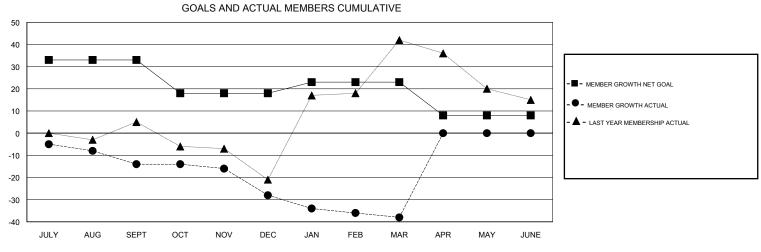

APR/MAY/JUNE

0

0

## MONTHLY MEMBERSHIP PROGRESS REPORT

## District 9 SE

Results as of: 03/31/2018

0

0

-15



APR/MAY/JUNE

0

## 



| DROPPED CLUBS: 1 |    | 24 CLUBS OF 49 ADDED 1 OR MORE<br>NEW MEMBERS | GENDER DISTRIBUTION           MALE         804 (70.65%)           FEMALE         334 (29.35%) |     |
|------------------|----|-----------------------------------------------|-----------------------------------------------------------------------------------------------|-----|
| DROPPED MEMBERS  |    |                                               | Women Percentage Fiscal Year Goal: 29%                                                        |     |
| DECEASED         | 13 | CLICK HERE FOR CUMULATIVE MEMBERSHIP DATA     | TOTAL FAMILY UNIT MEMBERS                                                                     | 232 |
| CLUB CANCELLED   | 5  |                                               |